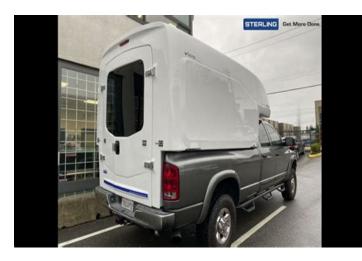

### **Optional Equipment:**

- 12" x 84" overhead tray on Driver's Side
- 48" Directional Arrow Bar
- 4LED Strobes on Cap, switch @ rear passenger side
- Rear Hitch Step (like in Picture 3)
- -Rear Passenger Window (like in Picture 2)