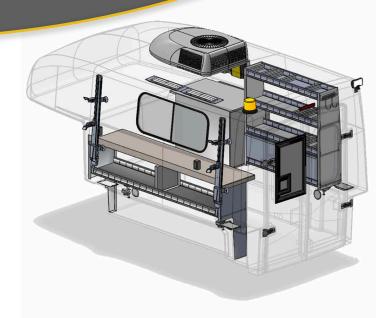

#### SB-02 Truck Capsule:

- 8' Full Size slip-in service capsule
- -60/40 Rear Doors
- 74" Interior Height

#### **Drivers Side:**

- 1 x 84" Black Steel Work Bench with shelf
- 2 x Duplex Power Outlets
- 1 x 30" Power Bar Installed on Splicing Bench Backsplash
- 1 x Sliding Window w/ screen
- 1 x External Locking Side Mounted Ladder Rack
- 1 x Custom Rear Cable Access Door
- 2 x 18" LED lighting above workbench

#### Passenger Side:

- 1 x 4-Tier Aluminum Shelving Unit (48") w/locking door & dividers
- 2 x Fixed Hooks
- 1 x Generator Compartment with exterior locking door and heavy duty slide out tray rain gutter installed over top of generator compartment door
- 1 x Carbon Monoxide Alarm
- 2 x Duplex Power Outlet (1x GFCI Ground Fault Circuit Interrupter)
- 1 x Grab Handle for 3 Point Access when Entering From Rear

#### Roof:

- 1 x LED Amber Beacon Light
- 1 x Rooftop Air Conditioning Unit, Low Profile, 9200 BTU/HR
- 1 x High Output LED outdoor work lamp at rear

#### Electrical:

- 120V Power Distribution System, circuit for AC
- 12VDC Auto-charger, powers 12VDC loads when generator is running
- Wiring and switch panel for cab controls
- Backup Camera which connects to factory system