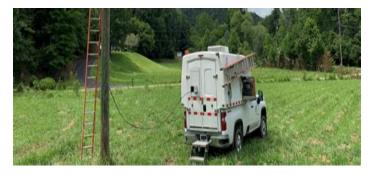

### **Optional Equipment:**

- 12" x 84" overhead tray on Driver's Side
- 48" Directional Arrow Bar
- 4LED Strobes on Cap, switch @ rear passenger side
- Rear Hitch Step (like in Picture 3)
- -Rear Passenger Window (like in Picture 2)